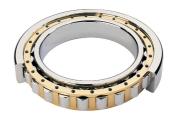

## NJ 219 EMA-TIMKEN CYLINDRISK RULLELEJE ENRADET MED MESSINGHOLDER

High quality cylindrical roller bearing with machined brass cage from the leading manufacturer TIMKEN. Featuring the TIMKEN EMA design. A premium land-riding cage, unique internal geometries, enhanced surface finishes and a compact design. All this adds up to longer life, improved uptime and reduced maintenance costs.